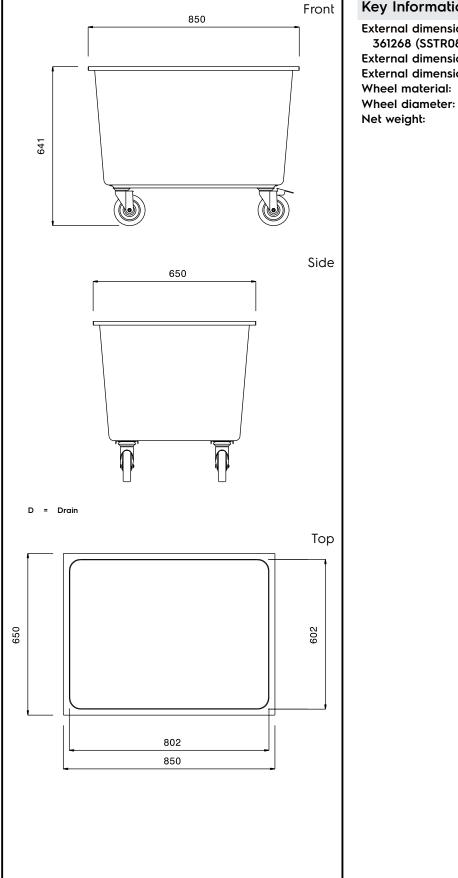

# Key Information:

| External dimensions, Width:  |             |
|------------------------------|-------------|
| 361268 (SSTR08)              | 850 mm      |
| External dimensions, Depth:  | 650 mm      |
| External dimensions, Height: | 641 mm      |
| Wheel material:              | Zinc plated |
| Wheel diameter:              | Ø 125       |
| Net weight:                  | 30 kg       |