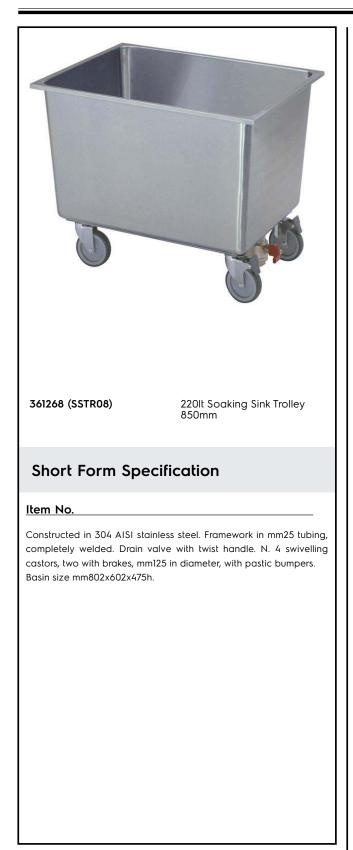

Service Trolleys Soaking Sink Trolley - 220 liter, 850 mm

| ITEM #       |  |
|--------------|--|
| MODEL #      |  |
| NAME #       |  |
| SIS #        |  |
| <u>AIA #</u> |  |

## **Main Features**

- Framework in 25 mm tubing, completely welded.
- Basin 802x602x475 mm in size.
- Unit to have a drain valve with twist handle.
- 4 pivoting Ø 125 mm wheels, 2 of which with brakes, fitted with plastic bumpers

### Construction

• Constructed entirely in 304 AISI stainless steel.

# Service Trolleys Soaking Sink Trolley - 220 liter, 850 mm